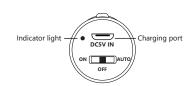

## 3.Charging indicator

The indicatar light is red during charging and the full charge indicator is off.

4.Sensing Range The sensing range is five to seven meter in front,120 degrees horizantally,and two to three meter laterally.