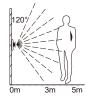

## 3.Charging indicator

The indicatar light is red during charging and the full charge indicator is off.

4.Sensing Range The sensing range is five to seven meter in front,120 degrees horizantally,and two to three meter laterally.