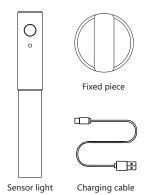

INDUCTION: 4m

INDUCTION: 4ff

Battery Capacity: 500mAh

MATERIAL: Log+Plexiglass

ACCESSORIES: Sensor Light×1, Basex1 Charging Cable×1

charging Cable×

WEIGHT: 200g

Executive standard: GB7000.204-2008