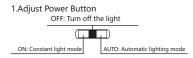

## INSTRUCTION

When human activity is detected in a dark environment, the night lamp will turn on for 15 seconds, then automatically turn off.

2.Fixing the Night Lamp Teaing adhesive tape on the fixing sheet paste the fixing sheet in the appropriate position and then attach the night light to the fxing piece. (built-in magnets can be attached to any metal surface.)