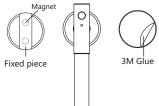

## INSTRUCTION

When human activity is detected in a dark environment, the night lamp will turn on for 15 seconds, then automatically turn off.

2.Fixing the Night Lamp Teaing adhesive tape on the fixing sheet paste the fixing sheet in the appropriate position and then attach the night light to the fxing piece. (built-in magnets can be attached to any metal surface.)

attach the night light to the fixing piece